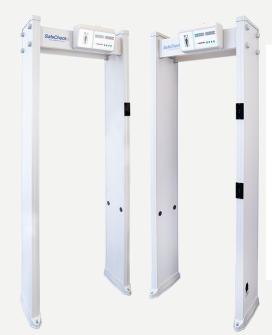

)
- Face Shields
- Reusable/Washable Face Masks







#### **HVAC** and Air Scrubbers

MERV (Minimum Efficiency Reporting Value) 13 air filters for central HVAC units. MERV 13 filters capture airborne viruses and bacteria from coughs and sneezes. While there's no guarantee a MERV 13 air filter will protect you from the coronavirus, clean air helps keep your immune system strong.

All relocatable classrooms will have a Air Scrubber unit installed with HEPA & MERV 13 air





High-efficiency particulate air, also known as high-efficiency particulate absorbing and high-efficiency particulate arrestance, is an efficiency standard of air filter. Filters meeting the HEPA standard must satisfy certain levels of efficiency.

### **Temperature Checks**

Lobbies/Front Offices

**Entry Points** 







#### **Disinfection and Decontamination**

#### Disinfection



#### Decontamination



## Signage





#### **CORONAVIRUS ALERT**

#### PLEASE DO NOT ENTER SCHOOL

IF YOU ARE SHOWING ANY OF THE BELOW SYMPTOMS







FEVER

COUGH

SHORTNESS OF BREATH

OR AT LEAST TWO OF THESE SYMPTOMS:

• CHILLS • SHAKING • MUSCLE PAIN • HEADACHE

• SORE THROAT • NEW LOSS OF TASTE OR SMELL

#### **NOTICE**

NUMBER OF VISITORS
ALLOWED INSIDE
THE SCHOOL IS BEING

### ple Sample Simple ar

UNTIL FURTHER NOTICE

#### **Signage**











Prepare the mask.



a loop around each ear.



of the mask over your mouth and chin.



Mold or pinch the stiff edge to the shape



the front of the mask after wearing







of the mask over your

mouth and chin

Prepare

**HOW TO PROPE** WEAR A MAS

Clean your hands