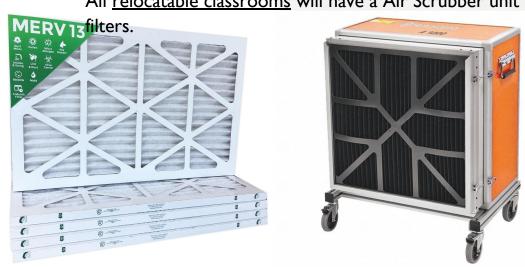

#### **HVAC** and Air Scrubbers

MERV (Minimum Efficiency Reporting Value) 13 air filters for central HVAC units. MERV 13 filters capture airborne viruses and bacteria from coughs and sneezes. While there's no guarantee a MERV 13 air filter will protect you from the coronavirus, clean air helps keep your immune system strong.

All relocatable classrooms will have a Air Scrubber unit installed with HEPA & MERV 13 air

High-efficiency particulate air, also known as high-efficiency particulate absorbing and high-efficiency particulate arrestance, is an efficiency standard of air filter. Filters meeting the HEPA standard must satisfy certain levels of efficiency.