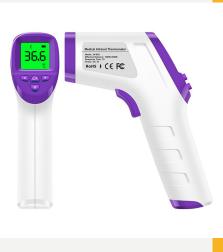

- Face Shields
- Reusable/Washable Face Masks







#### **HVAC** and Air Scrubbers

MERV (Minimum Efficiency Reporting Value) 13 air filters for central HVAC units. MERV 13 filters capture airborne viruses and bacteria from coughs and sneezes. While there's no guarantee a MERV 13 air filter will protect you from the coronavirus, clean air helps keep your immune system strong.

All relocatable classrooms will have a Air Scrubber unit installed with HEPA & MERV 13 air





High-efficiency particulate air, also known as high-efficiency particulate absorbing and high-efficiency particulate arrestance, is an efficiency standard of air filter. Filters meeting the HEPA standard must satisfy certain levels of efficiency.

### **Temperature Checks**

Lobbies/Front Offices

**Entry Points** 







#### **Disinfection and Decontamination**

#### Disinfection



#### Decontamination



## Signage





#### **CORONAVIRUS ALERT**

#### PLEASE DO NOT ENTER SCHOOL

IF YOU ARE SHOWING ANY OF THE BELOW SYMPTOMS







FEVER

COUGH

SHORTNESS OF BREATH

OR AT LEAST TWO OF THESE SYMPTOMS:

• CHILLS • SHAKING • MUSCLE PAIN • HEADACHE

• SORE THROAT • NEW LOSS OF TASTE OR SMELL

#### **NOTICE**

NUMBER OF VISITORS
ALLOWED INSIDE
THE SCHOOL IS BEING

### ple Sample Simple ar

UNTIL FURTHER NOTICE

#### **Signage**











Prepare the mask.



a loop around each ear.



of the mask over your mouth and chin.



Mold or pinch the stiff edge to the shape



the front of the mask after wearing







of the mask over your

mouth and chin

Prepare

**HOW TO PROPE** WEAR A MAS

Clean your hands

t