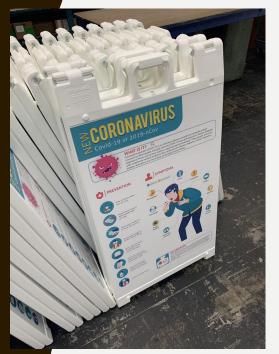

## Signage

#### **CORONAVIRUS ALERT**

#### PLEASE DO NOT ENTER SCHOOL

IF YOU ARE SHOWING ANY OF THE BELOW SYMPTOMS

FEVER

COUGH

SHORTNESS OF BREATH

OR AT LEAST TWO OF THESE SYMPTOMS:

• CHILLS • SHAKING • MUSCLE PAIN • HEADACHE

• SORE THROAT • NEW LOSS OF TASTE OR SMELL