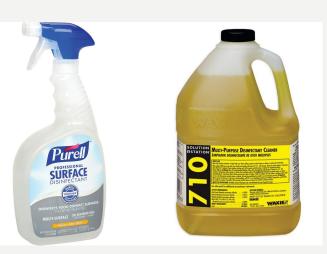

FEATURES

\* Unused cauties for amount provided to easy storage, shipment, and assumptly \* 5-guillon reade easile take lain some mobiles.

For the Health and Safety we have also placed hand sanitizers in every classroom and have provide all students (3rd grade - 8th grade) Purell hand sanitizing spray.

#### **Disinfection and Decontamination**

#### Disinfection

#### Decontamination