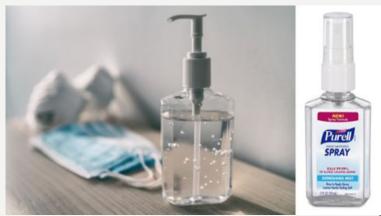

### **Hand Washing and Hand Sanitizer**

For the Health and Safety of all faculty, students and support staff we are going to install handwashing stations near classrooms w/o a sink: San Ysidro Middle School, Ocean View Hills, La Mirada, Smythe, Smythe CDC and Sunset.

FEATURES

\* Unused cauties for amount provided to easy storage, shipment, and assumptly \* 5-guillon reade easile take lain some mobiles.

For the Health and Safety we have also placed hand sanitizers in every classroom and have provide all students (3rd grade - 8th grade) Purell hand sanitizing spray.