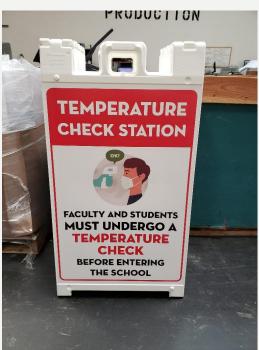

### **Temperature Checks**

Lobbies/Front Offices

**Entry Points** 

## Signage