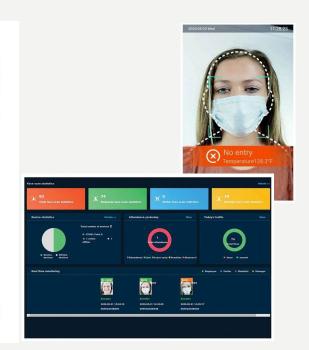

as)
- Face Shields
- Reusable/Washable Face Masks







#### **HVAC** and Air Scrubbers

MERV (Minimum Efficiency Reporting Value) 13 air filters for central HVAC units. MERV 13 filters capture airborne viruses and bacteria from coughs and sneezes. While there's no guarantee a MERV 13 air filter will protect you from the coronavirus, clean air helps keep your immune system strong.

All relocatable classrooms will have a Air Scrubber unit installed with HEPA & MERV 13 air





High-efficiency particulate air, also known as high-efficiency particulate absorbing and high-efficiency particulate arrestance, is an efficiency standard of air filter. Filters meeting the HEPA standard must satisfy certain levels of efficiency.

### **Temperature Checks**

Lobbies/Front Offices

**Entry Points** 







#### **Disinfection and Decontamination**

#### Disinfection



#### Decontamination



## Signage





#### **CORONAVIRUS ALERT**

#### PLEASE DO NOT ENTER SCHOOL

IF YOU ARE SHOWING ANY OF THE BELOW SYMPTOMS







FEVER

COUGH

SHORTNESS OF BREATH

OR AT LEAST TWO OF THESE SYMPTOMS:

• CHILLS • SHAKING • MUSCLE PAIN • HEADACHE

• SORE THROAT • NEW LOSS OF TASTE OR SMELL

#### **NOTICE**

NUMBER OF VISITORS
ALLOWED INSIDE
THE SCHOOL IS BEING

### ple Sample Simple ar

UNTIL FURTHER NOTICE

#### **Signage**











Prepare the mask.



a loop around each ear.



of the mask over your mouth and chin.



Mold or pinch the stiff edge to the shape



the front of the mask after wearing







of the mask over your

mouth and chin

Prepare

**HOW TO PROPE** WEAR A MAS

Clean your hand